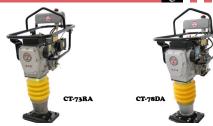

Tamping Rammer is a powerful compacting tool. It is capable of applying a tremendous force in consecutive impacts to a surface. This machine can be split into two distinct components, the upper body and lower body. The upper body functions as the power delivery source and bottom as the driven impacting component.

| Model             | CT-73RA             | CT-78DA             |
|-------------------|---------------------|---------------------|
| Weight            | 76kg                | 82kg                |
| Dimension(HxBxW)  | 1150x450x780(mm)    | 1150x450x780(mm)    |
| Plate Size(BxW)   | 275X340(mm)         | 275X340(mm)         |
| Jumping Height    | 80mm-85mm           | 80mm-85mm           |
| Impact Force(max) | 15-16kN             | 16-17kN             |
| Impact Number     | 650-680(per minute) | 630-680(per minute) |
| Power Source      | Robin EH12-2D       | A.C.E Diesel F210   |